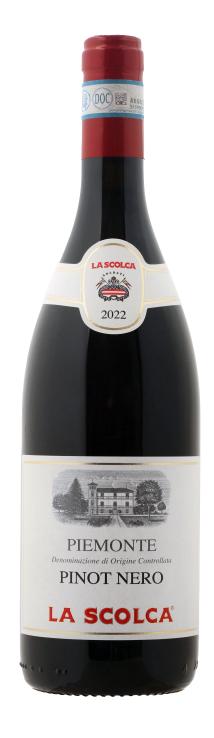

## PINOT NERO PIEMONTE ROSSO DOC

**CLASSIFICATION**: Piedmont D.O.C. Pinot Noir.

**GRAPE VARIETY**: 100% Pinot noir. **YIELD IN VINEYARD**: about 70 q/Ha.

PRODUCTION AREA: vineyards located in the area of the

Municipality of Gavi.

VINIFICATION TECHNIQUE: traditional "in red" with refinement